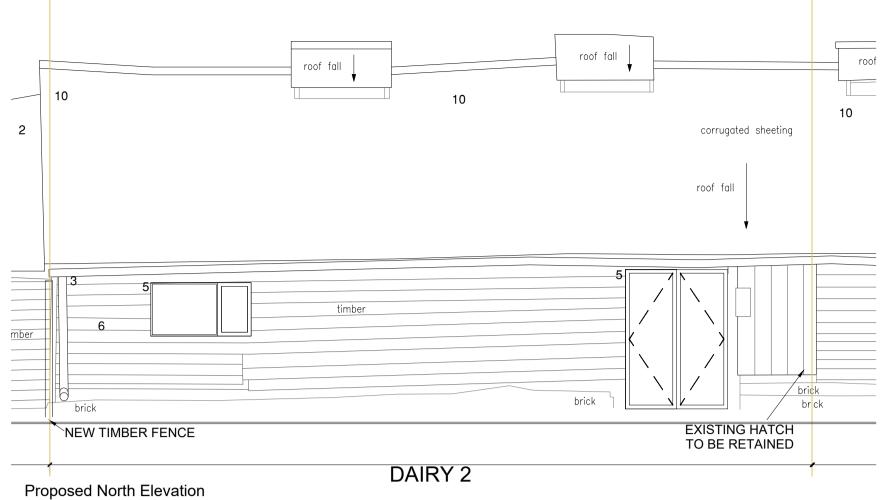

(Elevation 5)

North

| Notes:                                                                                                                                                                                                                                                                                                                                                                                                                          |                                     |            |                          |
|---------------------------------------------------------------------------------------------------------------------------------------------------------------------------------------------------------------------------------------------------------------------------------------------------------------------------------------------------------------------------------------------------------------------------------|-------------------------------------|------------|--------------------------|
|                                                                                                                                                                                                                                                                                                                                                                                                                                 |                                     |            |                          |
|                                                                                                                                                                                                                                                                                                                                                                                                                                 |                                     |            |                          |
| В<br>-                                                                                                                                                                                                                                                                                                                                                                                                                          | PLANNING REVISION<br>PLANNING ISSUE | DS<br>DS/M | 02/01/2019<br>M 28/08/18 |
| Rev                                                                                                                                                                                                                                                                                                                                                                                                                             | Comment                             | Ву         | Date                     |
|                                                                                                                                                                                                                                                                                                                                                                                                                                 |                                     |            |                          |
| Stage:<br>2 & 3 - Stage                                                                                                                                                                                                                                                                                                                                                                                                         |                                     |            |                          |
| Client:<br>DAVID DEDMAN                                                                                                                                                                                                                                                                                                                                                                                                         |                                     |            |                          |
| Project:<br>COCKETHURST<br>EASTWOODBURY LANE<br><br>SOUTHEND ON SEA SS2 6UE<br>ESSEX                                                                                                                                                                                                                                                                                                                                            |                                     |            |                          |
| Drawing Title:<br>PROPOSED - DAIRY 2                                                                                                                                                                                                                                                                                                                                                                                            |                                     |            |                          |
| Draw                                                                                                                                                                                                                                                                                                                                                                                                                            | ing no:<br>504_P106                 | Revision:  | В                        |
| Proje                                                                                                                                                                                                                                                                                                                                                                                                                           | ct no:<br>504-05-18                 | Drawn by:  | MM/DS                    |
| Scale                                                                                                                                                                                                                                                                                                                                                                                                                           | ≅ 1:50 @ A1                         | Chkd by:   | MM&SK                    |
| SKARCHITECTS<br>853-855 London Road<br>Westcliff-on-Sea<br>SS0 9SZ<br>Tel: 01702 509250<br>Email: info@skarchitects.co.uk                                                                                                                                                                                                                                                                                                       |                                     |            |                          |
| NB.<br>Do not scale from this drawing<br>Drawing to be read in conjunction with all other issued drawings, documents and<br>relevant consultants' information.<br>All information on this drawing is for guidance purposes only. All dimensions must<br>be checked onsite.<br>This information is subject to Building Control requirements and the requirements<br>of all relevant statutory authorities and service providers. |                                     |            |                          |

© SKArchitects Ltd 2018

\_\_\_\_\_

MATERIAL KEY:

- EXISTING RED BRICK
  EXISTING RED TILES
  BLACK RAINWATER GOODS EXISTING TO BE REPLACED WHERE NECESSARY
  TIMBER LINTEL PAINTED BLACK
  NEW TIMBER FRAMED WINDOWS AND DOORS. FRAME TO BE BLACK. OBS INDICATES OBSCURE GLAZING
  EXISTING BLACK PAINTED TIMBER CLADDING
  RENDERED PLINTH PAINTED BLACK
  TIMBER SOLID DOOR PAINTED BLACK
  TIMBER SHUTTER EXISTING DOORS TO BE USED WHERE POSSIBLE
  NEW TERRACOTTA CORRUGATED SHEET ROOF TO MATCH EXISTING
  EXISTING YELLOW STOCK BRICK

- New PERRACOTTA CORROGATED SHEET ROOF TO MATCH EXISTING
  EXISTING YELLOW STOCK BRICK
  NEW BLACK TIMBER CLADDING TO MATCH EXISTING
  NEW BLACK VERTICAL TIMBER CLADDING (TO MATCH NO. 8)
  NEW YELLOW STOCK BRICK BOUNDARY WALL TO MATCH EXISTING (H = 1800mm)