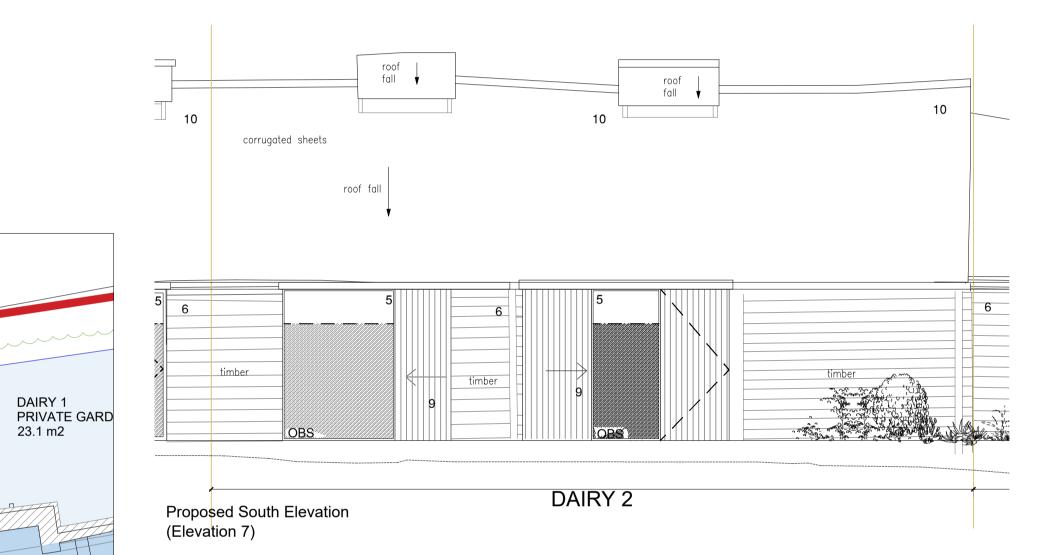

(Elevation 5)

North

| Notes:                                                                                                                                                                                                                                                                                                                                                                                                                          |                                     |            |                          |
|---------------------------------------------------------------------------------------------------------------------------------------------------------------------------------------------------------------------------------------------------------------------------------------------------------------------------------------------------------------------------------------------------------------------------------|-------------------------------------|------------|--------------------------|
|                                                                                                                                                                                                                                                                                                                                                                                                                                 |                                     |            |                          |
|                                                                                                                                                                                                                                                                                                                                                                                                                                 |                                     |            |                          |
| В<br>-                                                                                                                                                                                                                                                                                                                                                                                                                          | PLANNING REVISION<br>PLANNING ISSUE | DS<br>DS/M | 02/01/2019<br>M 28/08/18 |
| Rev                                                                                                                                                                                                                                                                                                                                                                                                                             | Comment                             | Ву         | Date                     |
|                                                                                                                                                                                                                                                                                                                                                                                                                                 |                                     |            |                          |
| Stage:<br>2 & 3 - Stage                                                                                                                                                                                                                                                                                                                                                                                                         |                                     |            |                          |
| Client:<br>DAVID DEDMAN                                                                                                                                                                                                                                                                                                                                                                                                         |                                     |            |                          |
| Project:<br>COCKETHURST<br>EASTWOODBURY LANE<br><br>SOUTHEND ON SEA SS2 6UE<br>ESSEX                                                                                                                                                                                                                                                                                                                                            |                                     |            |                          |
| Drawing Title:<br>PROPOSED - DAIRY 2                                                                                                                                                                                                                                                                                                                                                                                            |                                     |            |                          |
| Draw                                                                                                                                                                                                                                                                                                                                                                                                                            | ing no:<br>504_P106                 | Revision:  | В                        |
| Proje                                                                                                                                                                                                                                                                                                                                                                                                                           | ct no:<br>504-05-18                 | Drawn by:  | MM/DS                    |
| Scale                                                                                                                                                                                                                                                                                                                                                                                                                           | ≅ 1:50 @ A1                         | Chkd by:   | MM&SK                    |
| SKARCHITECTS<br>853-855 London Road<br>Westcliff-on-Sea<br>SS0 9SZ<br>Tel: 01702 509250<br>Email: info@skarchitects.co.uk                                                                                                                                                                                                                                                                                                       |                                     |            |                          |
| NB.<br>Do not scale from this drawing<br>Drawing to be read in conjunction with all other issued drawings, documents and<br>relevant consultants' information.<br>All information on this drawing is for guidance purposes only. All dimensions must<br>be checked onsite.<br>This information is subject to Building Control requirements and the requirements<br>of all relevant statutory authorities and service providers. |                                     |            |                          |

© SKArchitects Ltd 2018

\_\_\_\_\_

MATERIAL KEY:

- EXISTING RED BRICK
  EXISTING RED TILES
  BLACK RAINWATER GOODS EXISTING TO BE REPLACED WHERE NECESSARY
  TIMBER LINTEL PAINTED BLACK
  NEW TIMBER FRAMED WINDOWS AND DOORS. FRAME TO BE BLACK. OBS INDICATES OBSCURE GLAZING
  EXISTING BLACK PAINTED TIMBER CLADDING
  RENDERED PLINTH PAINTED BLACK
  TIMBER SOLID DOOR PAINTED BLACK
  TIMBER SHUTTER EXISTING DOORS TO BE USED WHERE POSSIBLE
  NEW TERRACOTTA CORRUGATED SHEET ROOF TO MATCH EXISTING
  EXISTING YELLOW STOCK BRICK

- New PERRACOTTA CORROGATED SHEET ROOF TO MATCH EXISTING
  EXISTING YELLOW STOCK BRICK
  NEW BLACK TIMBER CLADDING TO MATCH EXISTING
  NEW BLACK VERTICAL TIMBER CLADDING (TO MATCH NO. 8)
  NEW YELLOW STOCK BRICK BOUNDARY WALL TO MATCH EXISTING (H = 1800mm)