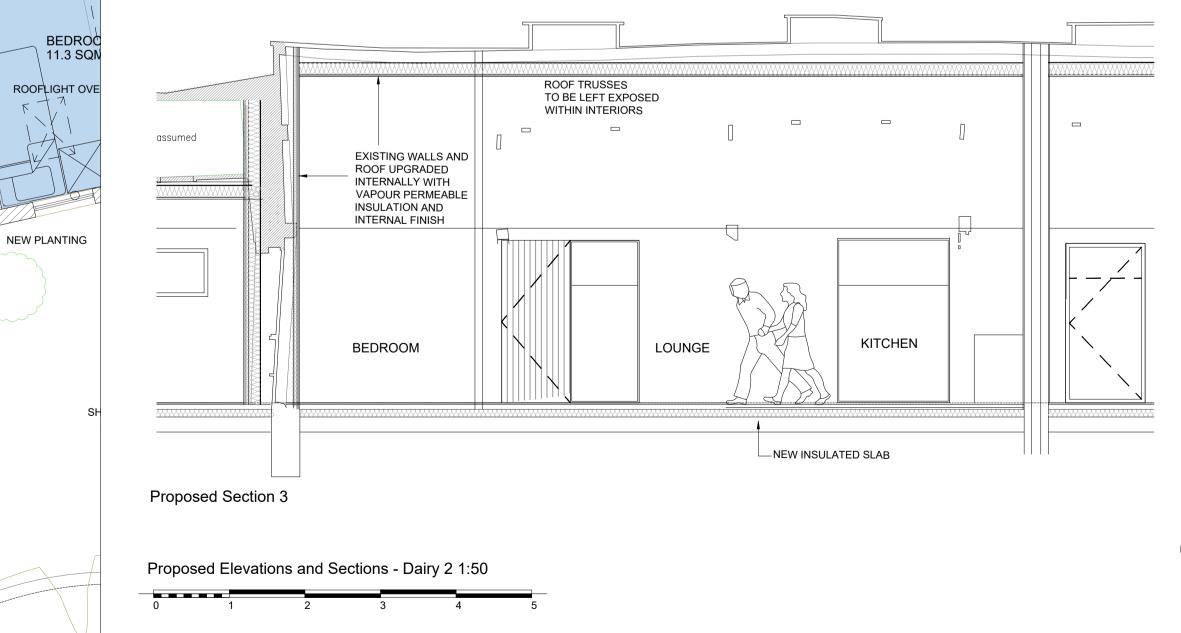

(Elevation 5)

North

| Notes:                                                                                                                                                                                                                                                                                                                                                                                                                          |                                     |            |                          |
|---------------------------------------------------------------------------------------------------------------------------------------------------------------------------------------------------------------------------------------------------------------------------------------------------------------------------------------------------------------------------------------------------------------------------------|-------------------------------------|------------|--------------------------|
|                                                                                                                                                                                                                                                                                                                                                                                                                                 |                                     |            |                          |
|                                                                                                                                                                                                                                                                                                                                                                                                                                 |                                     |            |                          |
| В<br>-                                                                                                                                                                                                                                                                                                                                                                                                                          | PLANNING REVISION<br>PLANNING ISSUE | DS<br>DS/M | 02/01/2019<br>M 28/08/18 |
| Rev                                                                                                                                                                                                                                                                                                                                                                                                                             | Comment                             | Ву         | Date                     |
|                                                                                                                                                                                                                                                                                                                                                                                                                                 |                                     |            |                          |
| Stage:<br>2 & 3 - Stage                                                                                                                                                                                                                                                                                                                                                                                                         |                                     |            |                          |
| Client:<br>DAVID DEDMAN                                                                                                                                                                                                                                                                                                                                                                                                         |                                     |            |                          |
| Project:<br>COCKETHURST<br>EASTWOODBURY LANE<br><br>SOUTHEND ON SEA SS2 6UE<br>ESSEX                                                                                                                                                                                                                                                                                                                                            |                                     |            |                          |
| Drawing Title:<br>PROPOSED - DAIRY 2                                                                                                                                                                                                                                                                                                                                                                                            |                                     |            |                          |
| Draw                                                                                                                                                                                                                                                                                                                                                                                                                            | ing no:<br>504_P106                 | Revision:  | В                        |
| Proje                                                                                                                                                                                                                                                                                                                                                                                                                           | ct no:<br>504-05-18                 | Drawn by:  | MM/DS                    |
| Scale                                                                                                                                                                                                                                                                                                                                                                                                                           | ≅ 1:50 @ A1                         | Chkd by:   | MM&SK                    |
| SKARCHITECTS<br>853-855 London Road<br>Westcliff-on-Sea<br>SS0 9SZ<br>Tel: 01702 509250<br>Email: info@skarchitects.co.uk                                                                                                                                                                                                                                                                                                       |                                     |            |                          |
| NB.<br>Do not scale from this drawing<br>Drawing to be read in conjunction with all other issued drawings, documents and<br>relevant consultants' information.<br>All information on this drawing is for guidance purposes only. All dimensions must<br>be checked onsite.<br>This information is subject to Building Control requirements and the requirements<br>of all relevant statutory authorities and service providers. |                                     |            |                          |

© SKArchitects Ltd 2018

\_\_\_\_\_

MATERIAL KEY:

- EXISTING RED BRICK
  EXISTING RED TILES
  BLACK RAINWATER GOODS EXISTING TO BE REPLACED WHERE NECESSARY
  TIMBER LINTEL PAINTED BLACK
  NEW TIMBER FRAMED WINDOWS AND DOORS. FRAME TO BE BLACK. OBS INDICATES OBSCURE GLAZING
  EXISTING BLACK PAINTED TIMBER CLADDING
  RENDERED PLINTH PAINTED BLACK
  TIMBER SOLID DOOR PAINTED BLACK
  TIMBER SHUTTER EXISTING DOORS TO BE USED WHERE POSSIBLE
  NEW TERRACOTTA CORRUGATED SHEET ROOF TO MATCH EXISTING
  EXISTING YELLOW STOCK BRICK

- New PERRACOTTA CORROGATED SHEET ROOF TO MATCH EXISTING
  EXISTING YELLOW STOCK BRICK
  NEW BLACK TIMBER CLADDING TO MATCH EXISTING
  NEW BLACK VERTICAL TIMBER CLADDING (TO MATCH NO. 8)
  NEW YELLOW STOCK BRICK BOUNDARY WALL TO MATCH EXISTING (H = 1800mm)