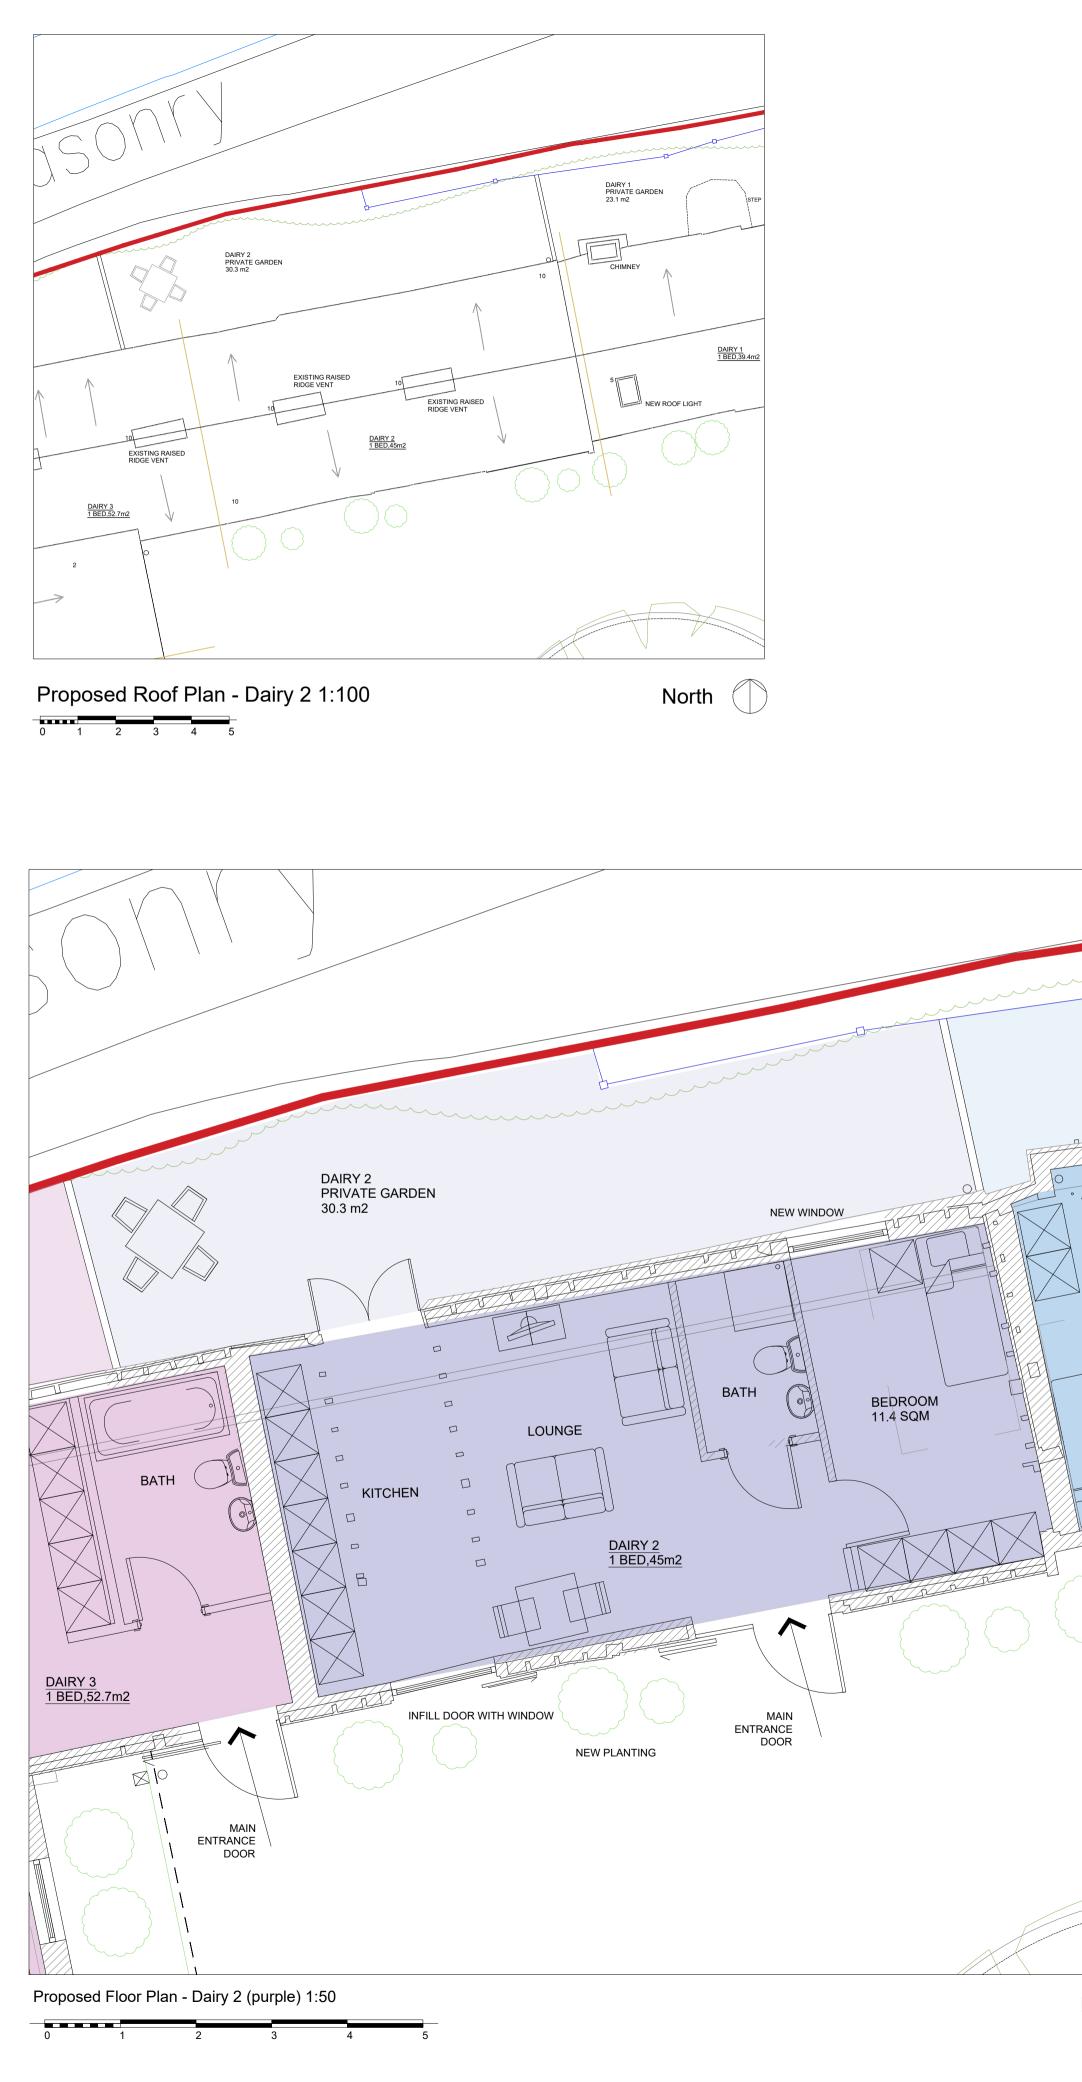

(Elevation 5)

North

| Notes:                                                                                                                                                                                                                                                                                                                                                                                                                          |                                     |            |                          |
|---------------------------------------------------------------------------------------------------------------------------------------------------------------------------------------------------------------------------------------------------------------------------------------------------------------------------------------------------------------------------------------------------------------------------------|-------------------------------------|------------|--------------------------|
|                                                                                                                                                                                                                                                                                                                                                                                                                                 |                                     |            |                          |
|                                                                                                                                                                                                                                                                                                                                                                                                                                 |                                     |            |                          |
| В<br>-                                                                                                                                                                                                                                                                                                                                                                                                                          | PLANNING REVISION<br>PLANNING ISSUE | DS<br>DS/M | 02/01/2019<br>M 28/08/18 |
| Rev                                                                                                                                                                                                                                                                                                                                                                                                                             | Comment                             | Ву         | Date                     |
|                                                                                                                                                                                                                                                                                                                                                                                                                                 |                                     |            |                          |
| Stage:<br>2 & 3 - Stage                                                                                                                                                                                                                                                                                                                                                                                                         |                                     |            |                          |
| Client:<br>DAVID DEDMAN                                                                                                                                                                                                                                                                                                                                                                                                         |                                     |            |                          |
| Project:<br>COCKETHURST<br>EASTWOODBURY LANE<br><br>SOUTHEND ON SEA SS2 6UE<br>ESSEX                                                                                                                                                                                                                                                                                                                                            |                                     |            |                          |
| Drawing Title:<br>PROPOSED - DAIRY 2                                                                                                                                                                                                                                                                                                                                                                                            |                                     |            |                          |
| Draw                                                                                                                                                                                                                                                                                                                                                                                                                            | ing no:<br>504_P106                 | Revision:  | В                        |
| Proje                                                                                                                                                                                                                                                                                                                                                                                                                           | ct no:<br>504-05-18                 | Drawn by:  | MM/DS                    |
| Scale                                                                                                                                                                                                                                                                                                                                                                                                                           | ≅ 1:50 @ A1                         | Chkd by:   | MM&SK                    |
| SKARCHITECTS<br>853-855 London Road<br>Westcliff-on-Sea<br>SS0 9SZ<br>Tel: 01702 509250<br>Email: info@skarchitects.co.uk                                                                                                                                                                                                                                                                                                       |                                     |            |                          |
| NB.<br>Do not scale from this drawing<br>Drawing to be read in conjunction with all other issued drawings, documents and<br>relevant consultants' information.<br>All information on this drawing is for guidance purposes only. All dimensions must<br>be checked onsite.<br>This information is subject to Building Control requirements and the requirements<br>of all relevant statutory authorities and service providers. |                                     |            |                          |